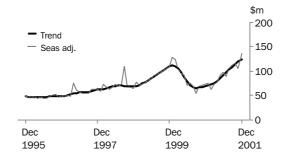

VALUE OF NON-RESIDENTIAL BUILDING

The trend estimate of the value of non-residential building fell for each month of the December 2001 quarter.

DWELLING UNITS APPROVED

The number of dwelling units approved in the 2001 calendar year and the percentage movements between 2000 and 2001 for South Australian Statistical Divisions are summarised below:

### ORIGINAL ESTIMATES

- During the December 2001 quarter there were 2,803 dwelling units approved, an increase of 5.3% over the September 2001 quarter and 71.6% higher than the December 2000 quarter. The number of houses approved in the December 2001 quarter increased 4.8% to 2,351 while other dwellings rose 7.6% to 452.
- The total value of building approved in the December 2001 quarter was \$537.1 million, down 0.6% from the September 2001 quarter. The value of residential building increased by 8.3% to \$355.1 million, with the value of non-residential building falling by 14.3% to \$182.1 million in the December 2001 quarter.