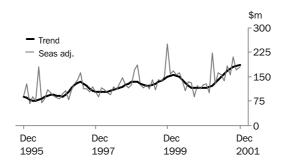

## VALUE OF BUILDING APPROVED

VALUE OF TOTAL BUILDING

The trend estimate of the total value of building approved has increased for the past twelve months.

VALUE OF RESIDENTIAL BUILDING

The trend estimate of the value of residential building has increased for fifteen consecutive months.

### ORIGINAL ESTIMATES

- During the December 2001 quarter there were 2,803 dwelling units approved, an increase of 5.3% over the September 2001 quarter and 71.6% higher than the December 2000 quarter. The number of houses approved in the December 2001 quarter increased 4.8% to 2,351 while other dwellings rose 7.6% to 452.
- The total value of building approved in the December 2001 quarter was \$537.1 million, down 0.6% from the September 2001 quarter. The value of residential building increased by 8.3% to \$355.1 million, with the value of non-residential building falling by 14.3% to \$182.1 million in the December 2001 quarter.