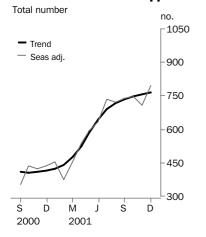

### PRIVATE SECTOR HOUSES

# WHAT IF NEXT MONTH'S SEASONALLY ADJUSTED ESTIMATE:

|                | TREND AS<br>PUBLISHED |          | <b>1</b><br>rises by | / 7% on Dec 2001 | <b>2</b><br>falls by | <b>2</b> falls by 7% on Dec 2001 |  |  |
|----------------|-----------------------|----------|----------------------|------------------|----------------------|----------------------------------|--|--|
|                | no.                   | % change | no.                  | % change         | no.                  | % change                         |  |  |
| August 2001    | 718                   | 4.0      | 717                  | 4.0              | 721                  | 4.2                              |  |  |
| September 2001 | 734                   | 2.3      | 734                  | 2.3              | 736                  | 2.0                              |  |  |
| October 2001   | 747                   | 1.7      | 749                  | 2.1              | 744                  | 1.1                              |  |  |
| November 2001  | 757                   | 1.4      | 766                  | 2.3              | 750                  | 0.8                              |  |  |
| December 2001  | 764                   | 0.9      | 786                  | 2.5              | 755                  | 0.6                              |  |  |
| January 2002   | n.y.a.                | n.y.a.   | 802                  | 2.0              | 755                  | 0.0                              |  |  |

### TREND ESTIMATES

- The trend estimate for total dwelling units approved has continued to increase in the December 2001 quarter with rises of 6.2% for October 2001, 5.7% for November 2001 and 4.9% for December 2001.
- The trend for private sector houses increased by 0.9% in December 2001 following increases of 1.7% and 1.4% in October and November respectively.

### SEASONALLY ADJUSTED ESTIMATES

- The seasonally adjusted estimate for total dwellings rose to 1,155 in December 2001. The estimates for each month of the December 2001 quarter are all more than 35% above the same months in the previous year.
- The seasonally adjusted estimate for private sector houses rose to 797 in December 2001. The estimates for each month in the December 2001 quarter are all more than 65% above the same months in the previous year.