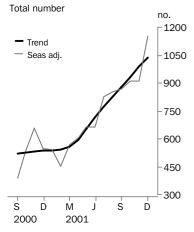

### TOTAL DWELLING UNITS

# WHAT IF NEXT MONTH'S SEASONALLY ADJUSTED ESTIMATE:

|                | TREND AS<br>PUBLISHED |          | <b>1</b> rises by 9% on Dec 2001 |          | <b>2</b><br>falls by | <b>2</b> falls by 9% on Dec 2001 |  |
|----------------|-----------------------|----------|----------------------------------|----------|----------------------|----------------------------------|--|
|                | no.                   | % change | no.                              | % change | no.                  | % change                         |  |
| August 2001    | 826                   | 7.0      | 820                              | 6.7      | 827                  | 7.1                              |  |
| September 2001 | 880                   | 6.5      | 877                              | 6.9      | 880                  | 6.4                              |  |
| October 2001   | 934                   | 6.2      | 942                              | 7.5      | 933                  | 6.0                              |  |
| November 2001  | 987                   | 5.7      | 1 014                            | 7.7      | 985                  | 5.5                              |  |
| December 2001  | 1 036                 | 4.9      | 1 089                            | 7.3      | 1 033                | 4.9                              |  |
| January 2002   | n.y.a.                | n.y.a.   | 1 153                            | 5.9      | 1 069                | 3.4                              |  |

### SEASONALLY ADJUSTED ESTIMATES

- The seasonally adjusted estimate for total dwellings rose to 1,155 in December 2001. The estimates for each month of the December 2001 quarter are all more than 35% above the same months in the previous year.
- The seasonally adjusted estimate for private sector houses rose to 797 in December 2001. The estimates for each month in the December 2001 quarter are all more than 65% above the same months in the previous year.

### TREND ESTIMATES

- The trend estimate for total dwelling units approved has continued to increase in the December 2001 quarter with rises of 6.2% for October 2001, 5.7% for November 2001 and 4.9% for December 2001.
- The trend for private sector houses increased by 0.9% in December 2001 following increases of 1.7% and 1.4% in October and November respectively.