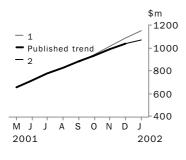

### TOTAL DWELLING UNITS

# WHAT IF NEXT MONTH'S SEASONALLY ADJUSTED ESTIMATE:

|                | TREND AS<br>PUBLISHED |          | <b>1</b> rises by 9% on Dec 2001 |          | <b>2</b><br>falls by | <b>2</b> falls by 9% on Dec 2001 |  |
|----------------|-----------------------|----------|----------------------------------|----------|----------------------|----------------------------------|--|
|                | no.                   | % change | no.                              | % change | no.                  | % change                         |  |
| August 2001    | 826                   | 7.0      | 820                              | 6.7      | 827                  | 7.1                              |  |
| September 2001 | 880                   | 6.5      | 877                              | 6.9      | 880                  | 6.4                              |  |
| October 2001   | 934                   | 6.2      | 942                              | 7.5      | 933                  | 6.0                              |  |
| November 2001  | 987                   | 5.7      | 1 014                            | 7.7      | 985                  | 5.5                              |  |
| December 2001  | 1 036                 | 4.9      | 1 089                            | 7.3      | 1 033                | 4.9                              |  |
| January 2002   | n.y.a.                | n.y.a.   | 1 153                            | 5.9      | 1 069                | 3.4                              |  |