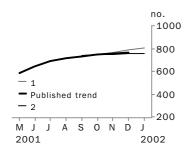

### PRIVATE SECTOR HOUSES

# WHAT IF NEXT MONTH'S SEASONALLY ADJUSTED ESTIMATE:

|                | TREND AS<br>PUBLISHED |          | <b>1</b><br>rises by | / 7% on Dec 2001 | <b>2</b><br>falls by | <b>2</b> falls by 7% on Dec 2001 |  |  |
|----------------|-----------------------|----------|----------------------|------------------|----------------------|----------------------------------|--|--|
|                | no.                   | % change | no.                  | % change         | no.                  | % change                         |  |  |
| August 2001    | 718                   | 4.0      | 717                  | 4.0              | 721                  | 4.2                              |  |  |
| September 2001 | 734                   | 2.3      | 734                  | 2.3              | 736                  | 2.0                              |  |  |
| October 2001   | 747                   | 1.7      | 749                  | 2.1              | 744                  | 1.1                              |  |  |
| November 2001  | 757                   | 1.4      | 766                  | 2.3              | 750                  | 0.8                              |  |  |
| December 2001  | 764                   | 0.9      | 786                  | 2.5              | 755                  | 0.6                              |  |  |
| January 2002   | n.y.a.                | n.y.a.   | 802                  | 2.0              | 755                  | 0.0                              |  |  |