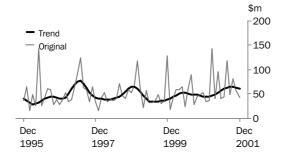

## **Dwelling units approved**

### TREND ESTIMATES

- The trend estimate for total dwelling units approved has continued to increase in the December 2001 quarter with rises of 6.2% for October 2001, 5.7% for November 2001 and 4.9% for December 2001.
- The trend for private sector houses increased by 0.9% in December 2001 following increases of 1.7% and 1.4% in October and November respectively.

### SEASONALLY ADJUSTED ESTIMATES

- The seasonally adjusted estimate for total dwellings rose to 1,155 in December 2001. The estimates for each month of the December 2001 quarter are all more than 35% above the same months in the previous year.
- The seasonally adjusted estimate for private sector houses rose to 797 in December 2001. The estimates for each month in the December 2001 quarter are all more than 65% above the same months in the previous year.

### ORIGINAL ESTIMATES

- During the December 2001 quarter there were 2,803 dwelling units approved, an increase of 5.3% over the September 2001 quarter and 71.6% higher than the December 2000 quarter. The number of houses approved in the December 2001 quarter increased 4.8% to 2,351 while other dwellings rose 7.6% to 452.
- The total value of building approved in the December 2001 quarter was \$537.1 million, down 0.6% from the September 2001 quarter. The value of residential building increased by 8.3% to \$355.1 million, with the value of non-residential building falling by 14.3% to \$182.1 million in the December 2001 quarter.